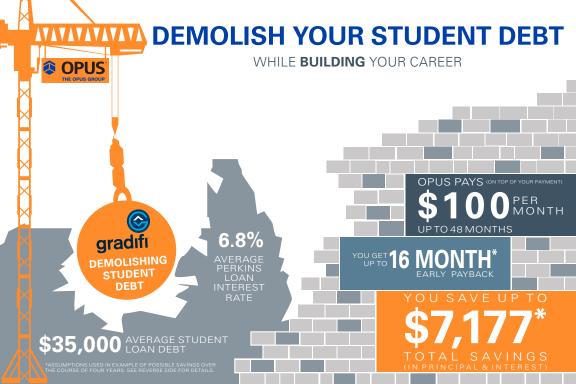

For example, if you applied an additional payment of \$100 per month over 48 months to the average \$35,000 10-year student loan at an average 6.8% interest rate, you'd pay off your loan 16 months sooner for a total savings of nearly \$7,100 in both principal and interest combined.