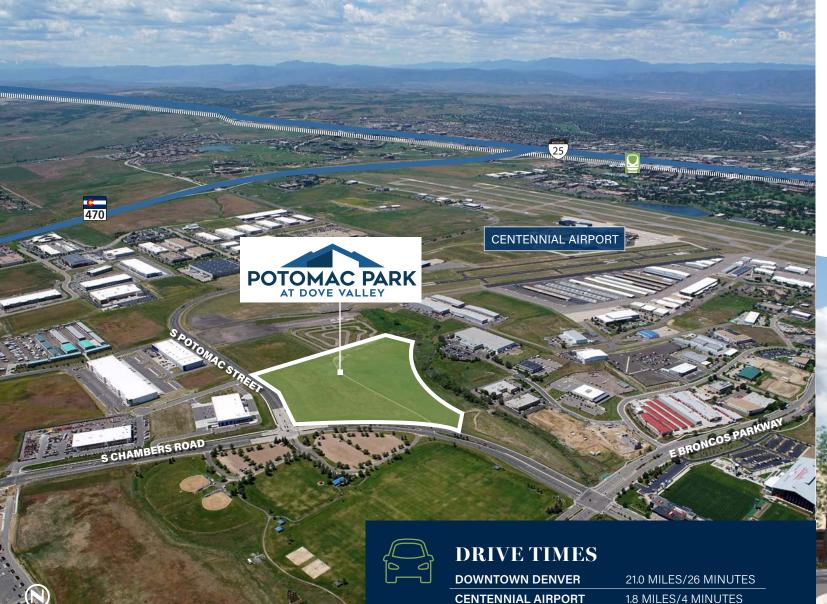

DEVELOPED BY: OPUS

DIA E-470

I-25

DTC

30.7 MILES/28 MINUTES

2.1 MILES/3 MINUTES

4.2 MILES/6 MINUTES

9.2 MILES/12 MINUTES

PRIME SOUTHEAST INFILL LOCATION

**CBRE** 

ACCESS TO I-25 AND E-470

© 2019 CBRE, Inc. All rights reserved. This information has been obtained from sources believed reliable, but has not been verified for accuracy or completeness. You should conduct a careful, independent investigation of the property and verify all information. Any reliance on this information is solely at your own risk. CBRE and the CBRE logo are service marks of CBRE, Inc. All other marks displayed on this document are the property of their respective owners, and the use of such logos does not imply any affiliation with or endorsement of CBRE. Photos herein are the property of their respective owners. Use of these images without the express written consent of the owner is prohibited.PMStudio\_November2019

265,000 SF CLASS A SPEC INDUSTRIAL DEVELOPMENT LOCATED IN THE HEART OF SOUTHEAST DENVER!

BUILDING 1: 118,270 SF

**CLOSE PROXIMITY TO** NUMEROUS AMENITIES

**CLOSE PROXIMITY TO CENTENNIAL AIRPORT** 

**DEVELOPED BY:** 