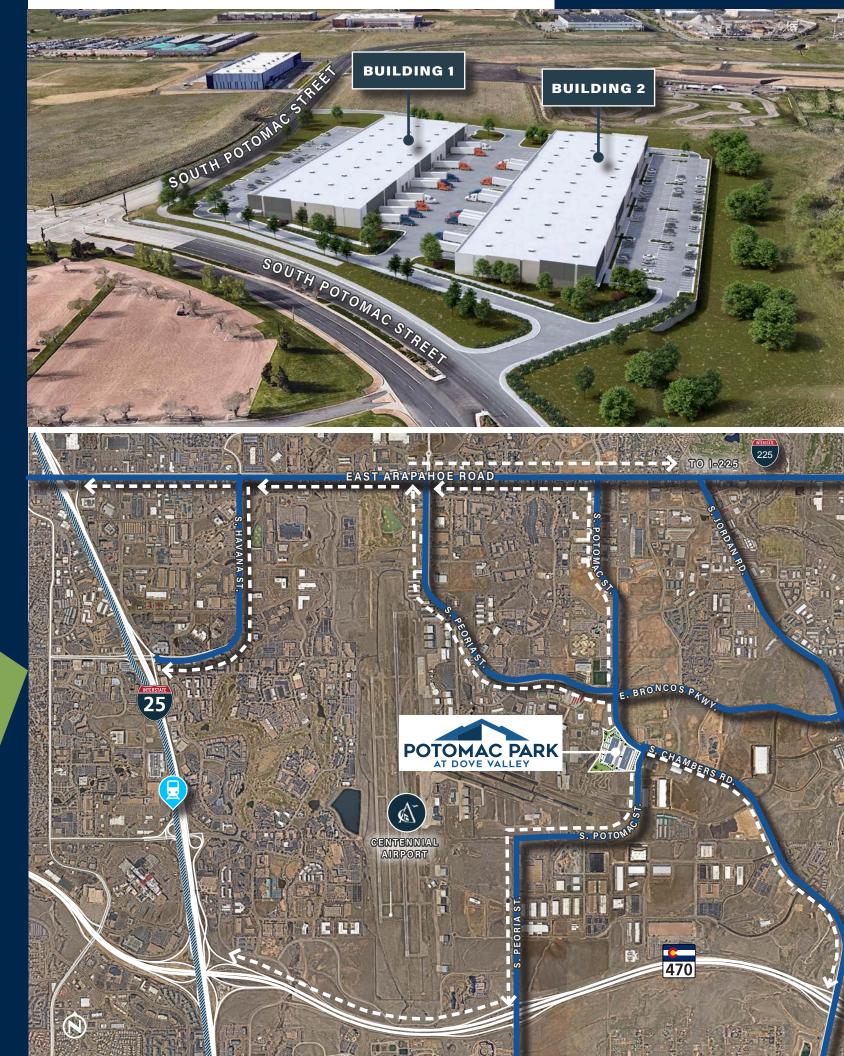

118,270 SF

SOUTH POTOMAC STREET

\$`````

R

•

.

SOUTH POTOMAC STREET

 $(\mathbb{N})$ 

NOT TO SCALE

\*TO BE VERIFIED

147,252 SF